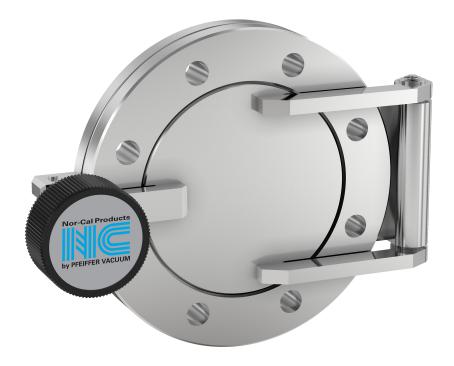

# **Blank loadlock door** 6" OD CF add-a-door with no viewport

Part number: AD-600

### Blank loadlock door 6" OD CF add-a-door with no viewport

- Standard windows made with borosilicate glass or quartz
- Specialized materials including sapphire also available
- Viewport shutters keep the glass contamination free
- Use our Add-a-Doors to create your own system load lock
- Contact us at 800-824-4166 if you can't find exactly what you need

#### AD-600

| Parameters             | Specifications                      |
|------------------------|-------------------------------------|
| Loadlock Door Type     | Blank                               |
| Flange Size / Type     | DN 100 CF (6" OD)                   |
| Viewport Material      | Blank (no viewport)                 |
| Door & Flange Material | 304 stainless                       |
| Vacuum Range           | 1 · 109 mbar to 1 bar (high vacuum) |
| Temperature Range      | -20 °C to 200 °C                    |
| Weight                 | 11 lbs                              |