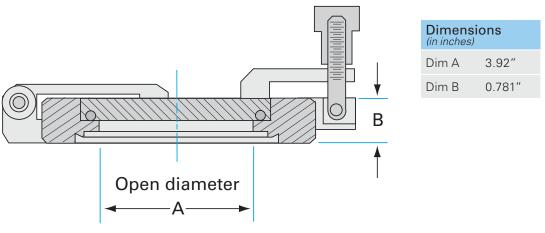

#### AD-600

| Parameters             | Specifications                      |
|------------------------|-------------------------------------|
| Loadlock Door Type     | Blank                               |
| Flange Size / Type     | DN 100 CF (6" OD)                   |
| Viewport Material      | Blank (no viewport)                 |
| Door & Flange Material | 304 stainless                       |
| Vacuum Range           | 1 · 109 mbar to 1 bar (high vacuum) |
| Temperature Range      | -20 °C to 200 °C                    |
| Weight                 | 11 lbs                              |