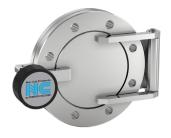

# **Blank loadlock door** 6" OD CF add-a-door with no viewport

Part number: AD-600

### Blank loadlock door 6" OD CF add-a-door with no viewport

- Standard windows made with borosilicate glass or quartz
- Specialized materials including sapphire also available
- Viewport shutters keep the glass contamination free
- Use our Add-a-Doors to create your own system load lock
- Contact us at 800-824-4166 if you can't find exactly what you need

#### AD-600

| Parameters             | Specifications                      |
|------------------------|-------------------------------------|
| Loadlock Door Type     | Blank                               |
| Flange Size / Type     | DN 100 CF (6" OD)                   |
| Viewport Material      | Blank (no viewport)                 |
| Door & Flange Material | 304 stainless                       |
| Vacuum Range           | 1 · 109 mbar to 1 bar (high vacuum) |
| Temperature Range      | -20 °C to 200 °C                    |
| Weight                 | 11 lbs                              |